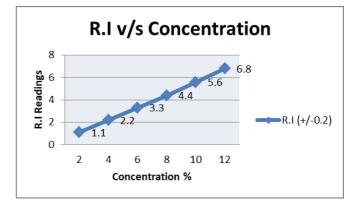

#### **ADDITIONAL INFORMATION: CONCENTRATION MONITORING**

| CONCENTRATION % | RI READING<br>(+/-0.2) |
|-----------------|------------------------|
| 2               | 1.1                    |
| 4               | 2.2                    |
| 6               | 3.3                    |
| 8               | 4.4                    |
| 10              | 5.6                    |
| 12              | 6.8                    |